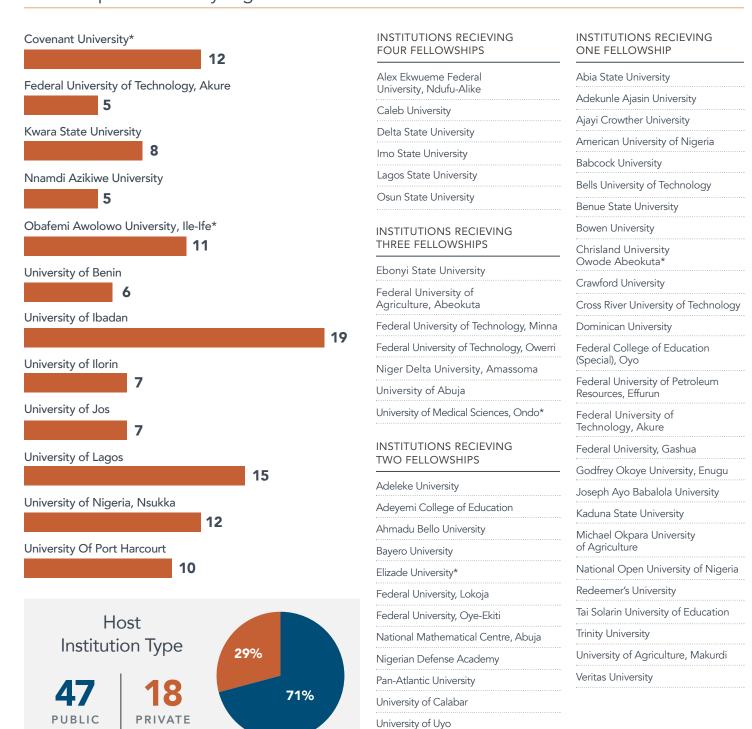

#### Fellowships Recieved by Nigerian Host Universities

#### **211 Projects Selected**

Wesley University

\*Denotes multiple host institution collaboration on one project